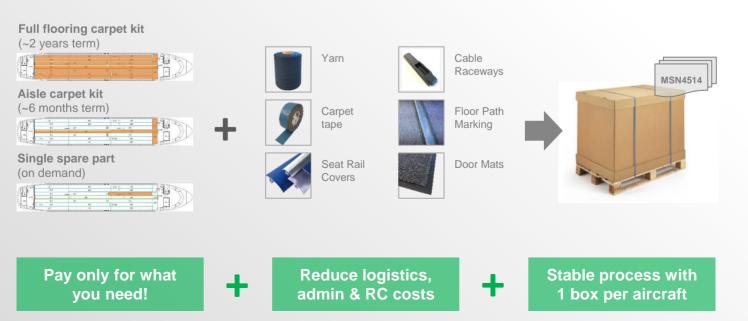

Smart kit definition

Option of full flooring kit, high consumption kit or single spare part.

## Material Kitting

Consumables and materials can be supplied or included with exact quantity needed.

## Stocking & Direct Supply

1 box per aircraft with all material from stock to maintenance station.

interiorsDIRECT GmbH | Deichstr. 41 | 20459 Hamburg, Germany | +49 (0) 40 / 730527-81 | info@interiors-direct.com